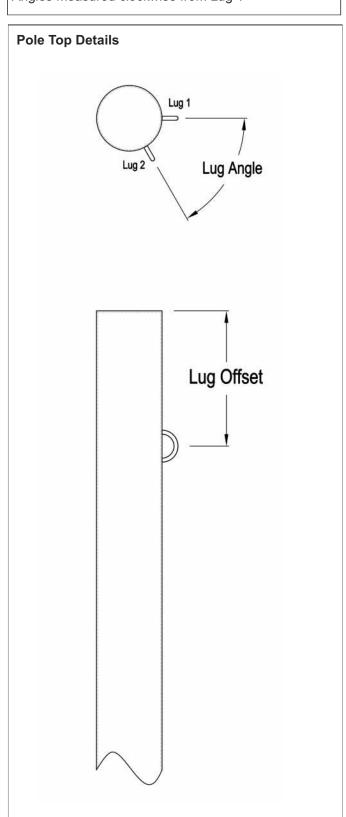

# **MPanel InSite - Pole Top Details**

| Client    | Smith      |           |
|-----------|------------|-----------|
| Project   | FSS        |           |
| Project # | 2345-0     |           |
| Date      | 30/10/2020 | units: mm |

Notes:

Angles measured clockwise from Lug 1

| ا کام | Lua   | Lug Offoot |           |
|-------|-------|------------|-----------|
| Pole  | Lug   | Lug Offset | Lug Angle |
| Pole2 | Lug 1 | 50         | 0.0       |
| Pole3 | Lug 1 | 50         | 0.0       |
| Pole4 | Lug 1 | 50         | 0.0       |
| Pole5 | Lug 1 | 50         | 0.0       |
|       |       |            |           |
|       |       |            |           |
|       |       |            |           |
|       |       |            |           |
|       |       |            |           |
|       |       |            |           |
|       |       |            |           |
|       |       |            |           |
|       |       |            |           |
|       |       |            |           |
|       |       |            |           |
|       |       |            |           |
|       |       |            |           |
|       |       |            |           |
|       |       |            |           |
|       |       |            |           |
|       |       |            |           |
|       |       |            |           |
|       |       |            |           |
|       |       |            |           |
|       |       |            |           |
|       |       |            |           |
|       |       |            |           |
|       |       |            |           |
|       |       |            |           |
|       |       |            |           |
|       |       |            |           |
|       |       |            |           |
|       |       |            |           |
|       |       |            |           |
|       |       |            |           |
|       |       |            |           |
|       |       |            |           |
|       |       |            |           |
|       |       |            |           |
|       |       |            |           |
|       |       |            |           |
|       |       |            |           |
|       |       |            |           |
|       |       |            |           |
|       |       |            |           |
|       |       |            |           |
|       |       |            |           |