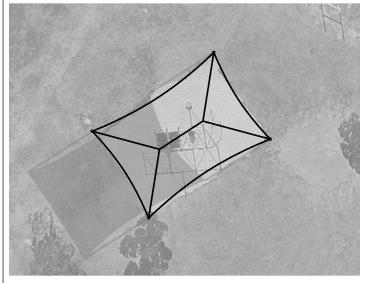

# **MPanel InSite - Shadow analysis**

| Client    | Smith      |
|-----------|------------|
| Project   | FSS        |
| Project # | 2345-0     |
| Date      | 30/10/2020 |

| Location  | Melbourne, AUS |
|-----------|----------------|
| Latitude  | 37.8136S       |
| Longitude | 144.9631E      |
| Time Zone | GMT + 11       |

22/03/2019 10:30 AM

22/10/2019 12:00 PM

22/10/2019 1:30 PM

22/10/2019 3:00 PM