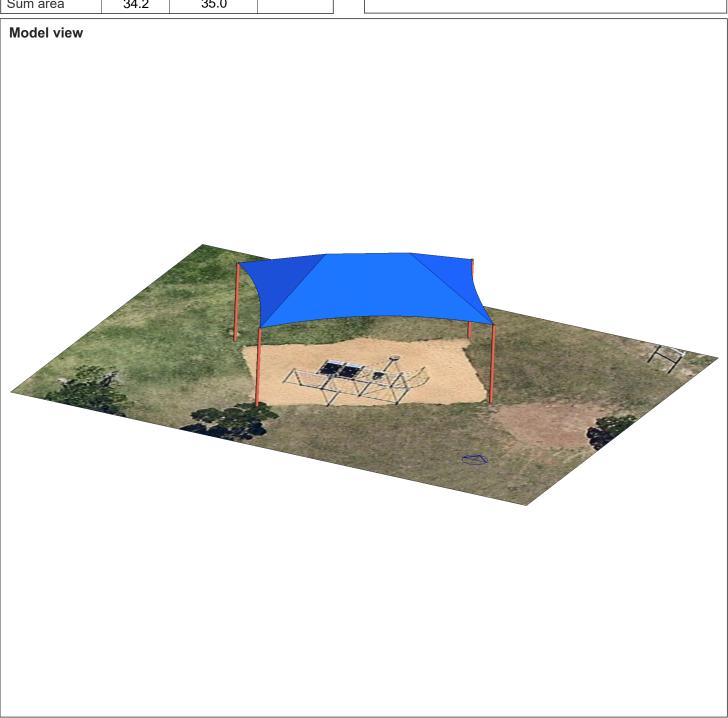

### **MPanel InSite - Visualization**

| Client        | Smith     |             |            |
|---------------|-----------|-------------|------------|
| Project       | FSS       |             |            |
| Project #     | 2345-0    | Entered by  | AS         |
| Area units    | sq meters | Report date | 30/10/2020 |
|               | Area      | Site area   | Count      |
| Shade sails   | 0.0       |             | 0          |
| Umbrellas     | 0.0       |             | 0          |
| Framed shades | 34.2      |             | 1          |
| Sum area      | 34.2      | 35.0        |            |