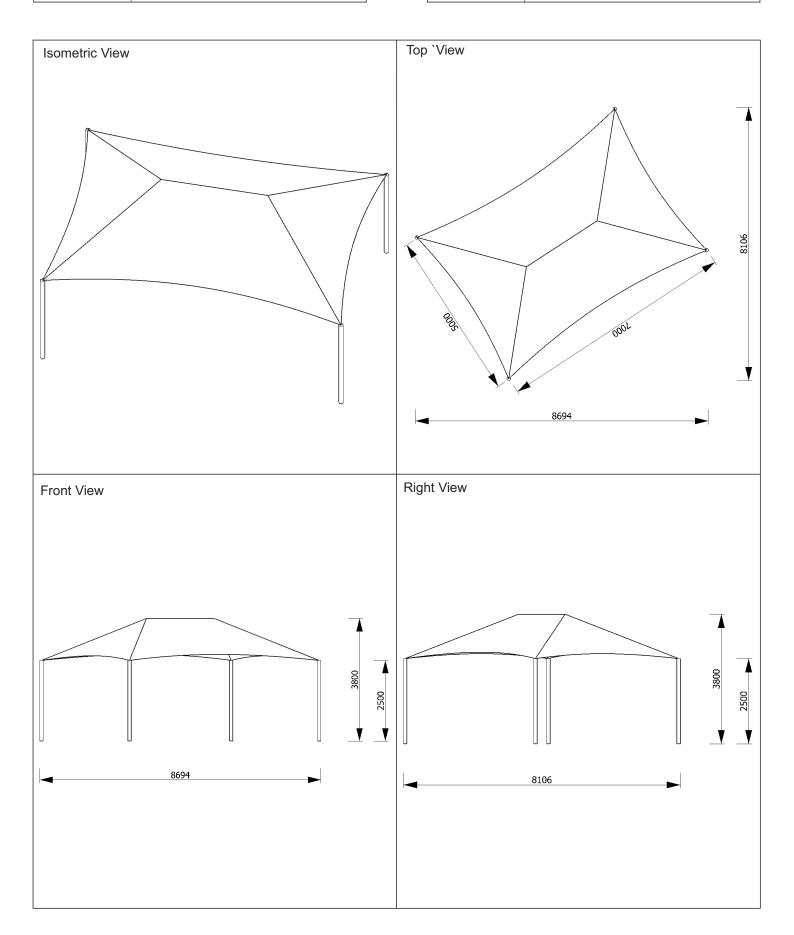

# **MPanel InSite - General Layout**

| Client    | Smith  |
|-----------|--------|
| Project   | FSS    |
| Project # | 2345-0 |

| Date       | 30/10/2020 |
|------------|------------|
| Entered by | AS         |
| Units      | mm         |