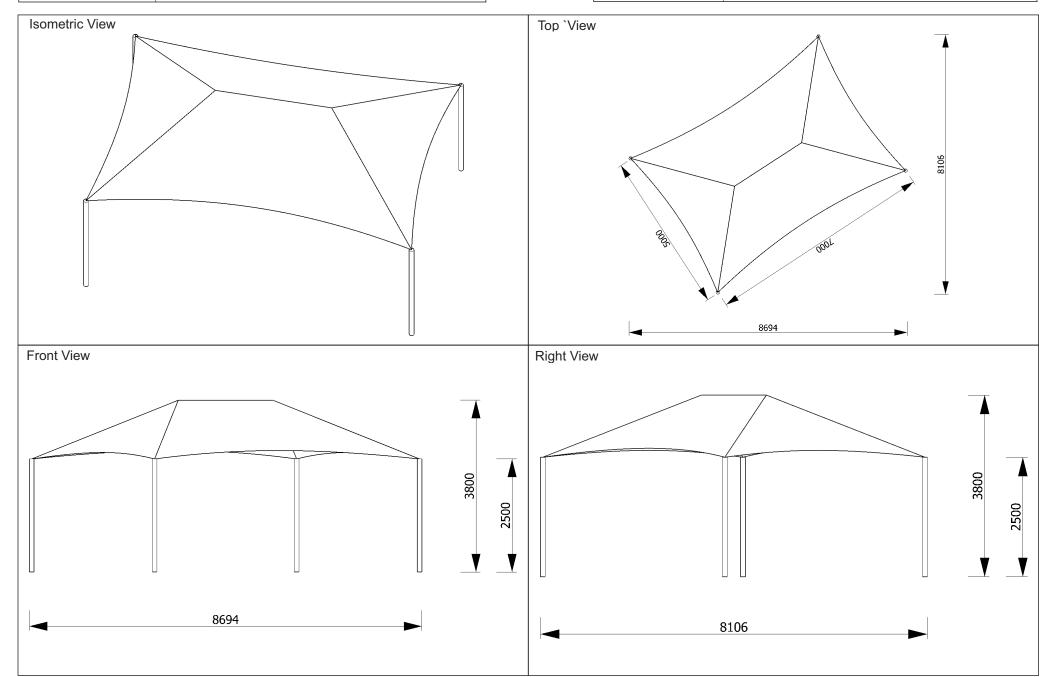

# **MPanel InSite - General Layout**

| Client    | Smith  |
|-----------|--------|
| Project   | FSS    |
| Project # | 2345-0 |

| Date       | 30/10/2020 |
|------------|------------|
| Entered by | AS         |
| Units      | mm         |