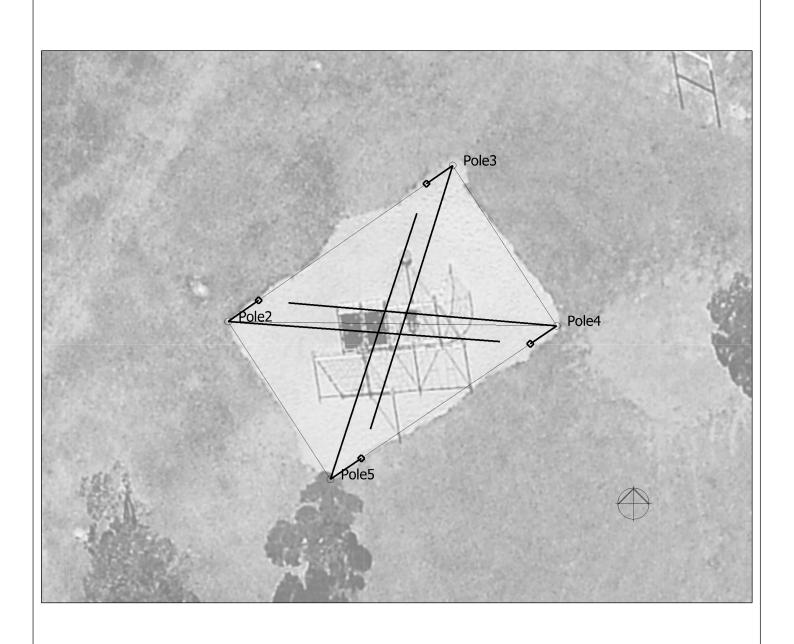

### **MPanel InSite - Pole Lean Targets Plan**

| Client    | Smith      |        |    |
|-----------|------------|--------|----|
| Project   | FSS        |        |    |
| Project # | 2345-0     |        |    |
| Date      | 30/10/2020 | units: | mm |

#### Notes:

Target shown by diamond.
Offset measured to nearest pole.

| Pole  | Lean Offset | From  |
|-------|-------------|-------|
| Pole2 | 763         | Pole4 |
| Pole3 | 890         | Pole5 |
| Pole4 | 887         | Pole2 |
| Pole5 | 762         | Pole3 |
|       |             |       |
|       |             |       |
|       |             |       |
|       |             |       |
|       |             |       |
|       |             |       |

### **Pole Lean Targets**