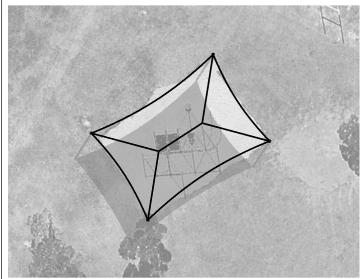

# **MPanel InSite - Shadow analysis**

| Client    | Smith      |
|-----------|------------|
| Project   | FSS        |
| Project # | 2345-0     |
| Date      | 30/10/2020 |

| Location  | Melbourne, AUS |
|-----------|----------------|
| Latitude  | 37.8136S       |
| Longitude | 144.9631E      |
| Time Zone | GMT + 11       |

22/03/2019 10:30 AM

22/10/2019 12:00 PM

22/10/2019 1:30 PM

22/10/2019 3:00 PM