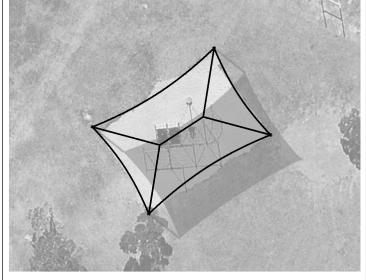

# **MPanel InSite - Shadow analysis**

| Client    | Smith      |
|-----------|------------|
| Project   | FSS        |
| Project # | 2345-0     |
| Date      | 30/10/2020 |

| Location  | Melbourne, AUS |
|-----------|----------------|
| Latitude  | 37.8136S       |
| Longitude | 144.9631E      |
| Time Zone | GMT + 11       |

22/03/2019 10:30 AM

22/10/2019 12:00 PM

22/10/2019 1:30 PM

22/10/2019 3:00 PM