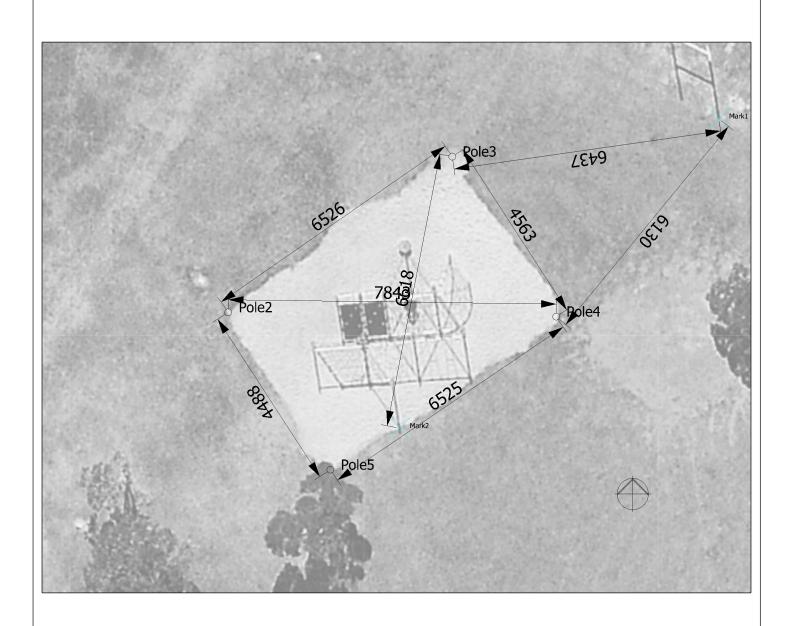

### **MPanel InSite - Footing Setout Plan**

| Client    | Smith      |
|-----------|------------|
| Project   | FSS        |
| Project # | 2345-0     |
| Date      | 30/10/2020 |

#### Notes:

Pole footing position shown by circle. Reference marks shown by cross.

Dimensions given are to the centre of the pole footing. Sufficient dimensions to determine pole positions

Pole footings layout