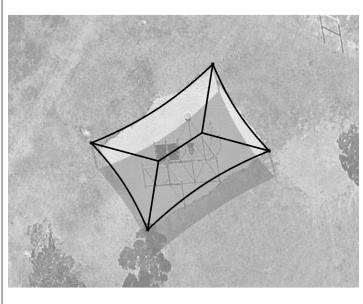

# **MPanel InSite - Shadow analysis**

| Client    | Smith      |
|-----------|------------|
| Project   | FSS        |
| Project # | 2345-0     |
| Date      | 30/10/2020 |

| Location  | Melbourne, AUS |
|-----------|----------------|
| Latitude  | 37.8136S       |
| Longitude | 144.9631E      |
| Time Zone | GMT + 11       |

22/03/2019 10:30 AM

22/10/2019 12:00 PM

22/10/2019 1:30 PM

22/10/2019 3:00 PM