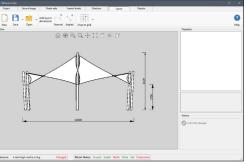

Layout provides a simple CAD style view of the model from different views and then add dimensions for your client reports

Produce reports for clients and installers including visualisation, layout, shadows, pole setout &lean direction, and fabrication.