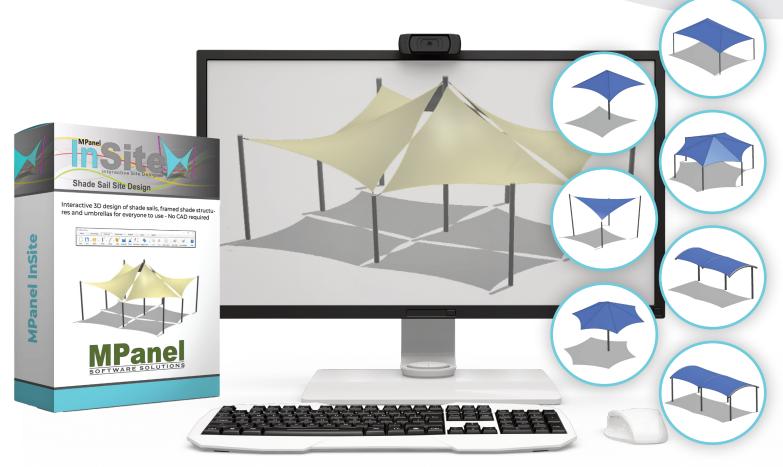

## **About InSite**

MPanel InSite is a world first shade sail design suite giving your sales team the ability to create powerful shade proposals in "real time", on site, in "3D", and all in just minutes.

A powerful, yet easy to use wizard interface guides the user through each aspect of designing a custom shade solution. Simply follow the step-by- step tabs to develop your project. Add sails, umbrellas, framed shades, car park covers and barrel vaults. All of this without any CAD system or drafting experience required and all in 3D with shadows and in minutes.