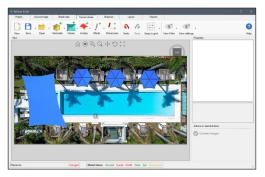

Enter project information such as client data, project number, units of measure and designer name.

InSite will utilize this information in your customers reports.

Use a simple grid background or import a pdf drawing or aerial image of the site. You can use a digital image file, a pdf, dxf, or image straight from your clipboard.