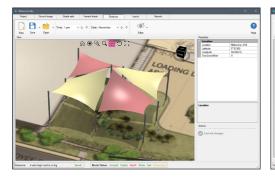

Add poles, walls, then add sails or shade structures. Simple editing allows you to merge sails, move poles and change heights and change colour.

Move poles and change heights to achieve the project shadow specifications for any date and time.