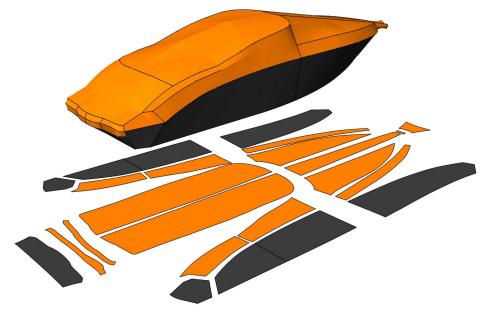

## **3D Fabric Modeling and 2D Patterning Tools**

MPanel Production's easy to use interface makes adding 3D meshes representing fabric a breeze. It includes tools to help clean up frame digital data acquired from collection devices like 3D lasers and penpoint scanners or photo generated models.

## **Project Workflow**

- Digitally capture fabric touch points from the boat
- Clean up digital data
- Add meshes representing fabric
- Tension meshes to shape fabric
- Arrange meshes
- Convert meshes to flat 2D panels
- Shrink or grow panels
- Add hems/seams & alignment marks
- Stamp & number each panel
- Output to plotter/cutter

Easily create flat, 2D patterns with a single click of the mouse. You choose the number and direction of panels based on your fabric width. Specify a shrink factor determined by the stretch properties of your material and apply a variable seam allowance for sewing or making hem pockets for frames or cables. Number and mark each panel to ease production tasks. Add match and alignment marks to any seam edge as a visual aid for your production staff. Send completed panels to most any plotter/cutter.