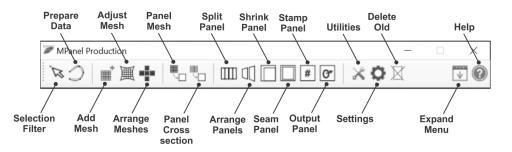

## **Project Workflow**

- Digitally capture fabric touch points from the boat
- Clean up digital data
- Add meshes representing fabric
- Tension meshes to shape fabric
- Arrange meshes
- Convert meshes to flat 2D panels
- Shrink or grow panels
- Add hems/seams & alignment marks
- Stamp & number each panel
- Output to plotter/cutter

Easily create flat, 2D patterns with a single click of the mouse. You choose the number and direction of panels based on your fabric width. Specify a shrink factor determined by the stretch properties of your material and apply a variable seam allowance for sewing or making hem pockets for frames or cables. Number and mark each panel to ease production tasks. Add match and alignment marks to any seam edge as a visual aid for your production staff. Send completed panels to most any plotter/cutter.