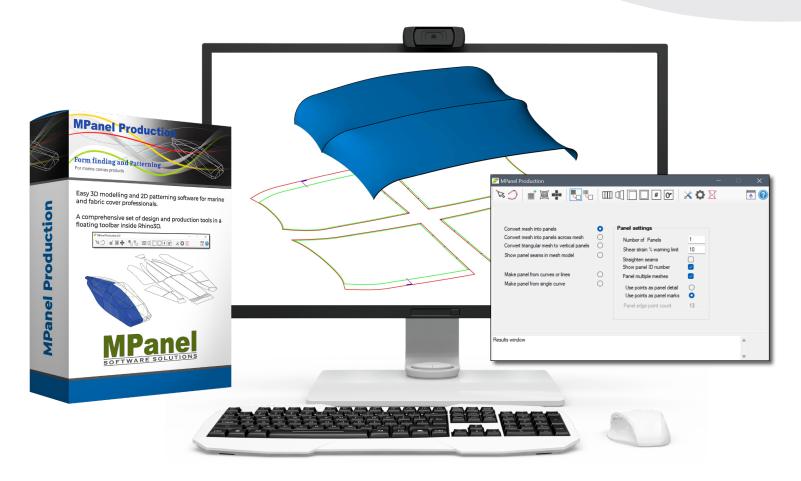

## What is MPanel Production?

MPanel Production is a complete set of design and production tools for creating 3D fabric models and then generating the flat, 2D patterns required to fabricate that exact shape. It is a user friendly floating toolbar interface operating inside the Rhinoceros™ CAD platform.

## **3D Fabric Modeling and 2D Patterning Tools**

MPanel Production's easy to use interface makes adding 3D meshes representing fabric a breeze. It includes tools to help clean up frame digital data acquired from collection devices like 3D lasers and penpoint scanners or photo generated models.

Easily create flat, 2D patterns with a single click of the mouse. You choose the number and direction of panels based on your fabric width. Specify a shrink factor determined by the stretch properties of your material and apply a variable seam allowance for sewing or making hem pockets for frames or cables. Number and mark each panel to ease production tasks. Add match and alignment marks to any seam edge as a visual aid for your production staff. Send completed panels to most any plotter/cutter.